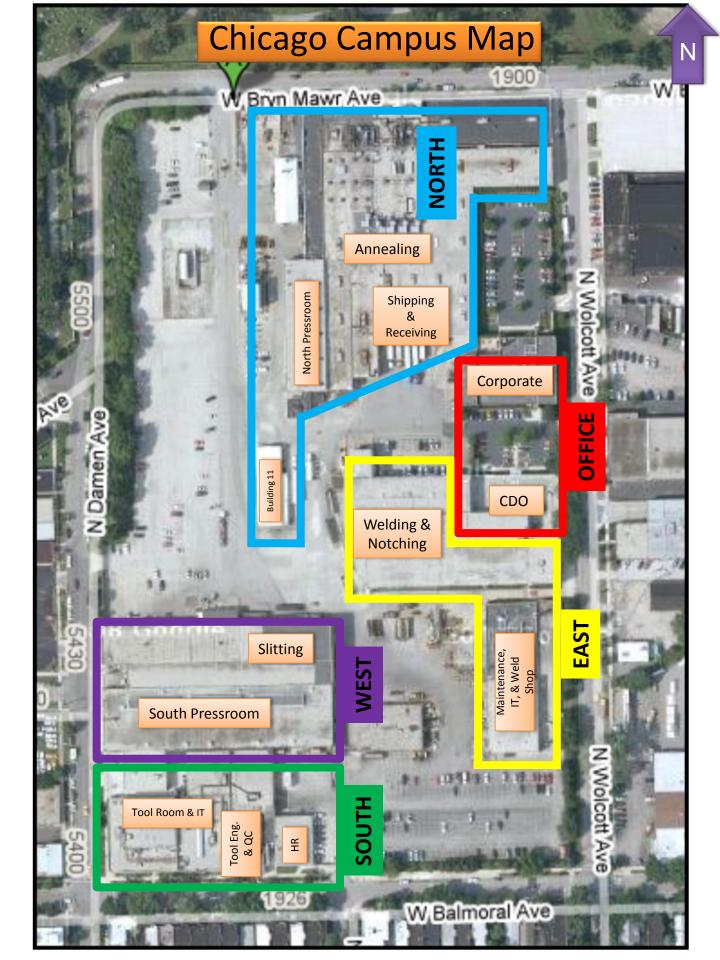

#### Parking and Identification

Visitor Parking - located in the open gated parking lot located at 5500 N. Wolcott Ave.

Visitor Identification - upon arrival, please check-in at the receptionist desk located at 5500 N. Wolcott Ave. where you will be issued a Tempel visitor identification badge. This badge must be displayed at all times while on campus.